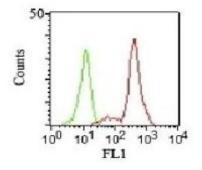

Note: This information is only intended as a guide. The optimal dilutions must be determined by the user.

FCM staining of human PBMC's using CD11c Monoclonal Antibody (HC1/1)