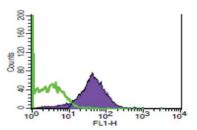

## Detection of CD41 by FACS. CD41 staining of human plasma purified exosomes.

**Detection of CD41 by ELISA.** PEP-30: 30 µg of purified exosomes from human healthy donor's plasma. MM1-30: 30 µg of purified exosomes from MM1 cell supernatant COLO1-30: 30 µg of purified exosomes from COLO1 cell supernatant.