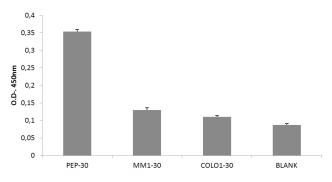

## Detection of CD41 by FACS. CD41 staining of human plasma purified exosomes.

**Detection of CD41 by ELISA.** PEP-30: 30 µg of purified exosomes from human healthy donor's plasma. MM1-30: 30 µg of purified exosomes from MM1 cell supernatant COLO1-30: 30 µg of purified exosomes from COLO1 cell supernatant.