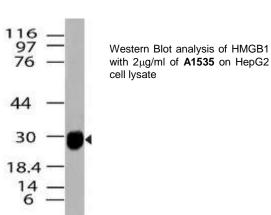

## Anti-HMGB1Monoclonal Antibody (Clone: ABM2E44)

| CATALOG NO:                          | A1535-50                                                                                                         |
|--------------------------------------|------------------------------------------------------------------------------------------------------------------|
| ALTERNATIVE NAMES:                   | HMGB1,HMG1                                                                                                       |
| IMMUNOGEN:                           | A partial length recombinant HMGB1 protein (amino acids 1- 200) was used as the immunogen                        |
| AMOUNT:                              | 50 µg                                                                                                            |
| CLONALITY:                           | Monoclonal                                                                                                       |
| CLONE:                               | AMB2E44                                                                                                          |
| ISOTYPE:                             | Mouse IgG2b, Kappa                                                                                               |
| SPECIES REACTIVITY:                  | Human                                                                                                            |
| FORM:                                | Liquid                                                                                                           |
| FORMULATION:                         | 0.5mg/ml in Supplied in PBS containing 0.05% BSA and 0.05% Sodium azide.                                         |
|                                      |                                                                                                                  |
| STORAGE CONDITIONS:                  | Store at 4°C, stable for 6 months. For long-term storage, store at - 20°C. Avoid repeated freeze and thaw cycles |
| STORAGE CONDITIONS:<br>PURIFICATION: |                                                                                                                  |
|                                      | 20°C. Avoid repeated freeze and thaw cycles                                                                      |