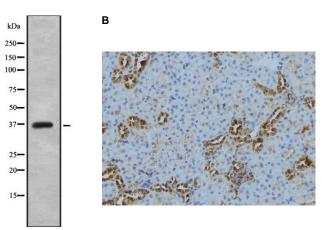

Note: This information is only intended as a guide. The optimal dilutions must be determined by the user.

Fig. A. Western blot analysis of HuvEc whole cell lysates using Cathepsin S antibody

Fig. B IHC staining of Mouse kidney tissue using Cathepsin S antibody