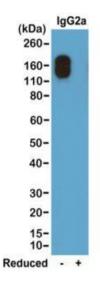

Western blot of nonreduced (-) and reduced (+) mouse IgG2ak (20 ng/lane), using 0.2ug/ml of Anti-Mouse IgG2a kappa Rabbit Monoclonal Antibody. This antibody only reacts to nonreduced Mouse IgG2ak.

A titer ELISA of mouse IgG2ak. The plate was coated with different amounts of mouse IgG2ak. A serial dilution of RM107 was used as the primary antibody. An alkaline phosphatase conjugated anti-rabbit IgG as the secondary antibody.