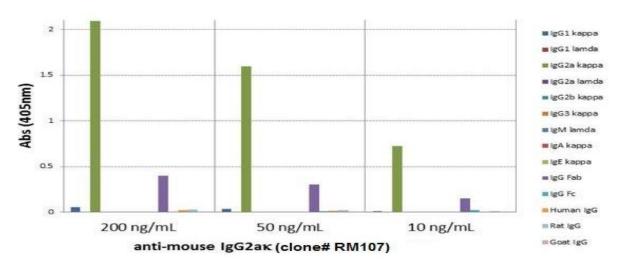

ELISA of mouse immunoglobulins shows RM107 reacts to the Fab region of mouse IgG2ak; no cross reactivity with IgG2ak, IgG1, IgG3, IgM, IgA, IgE, human IgG, rat IgG, or goat IgG. The plate was coated with 50 ng/well of different immunoglobulins.