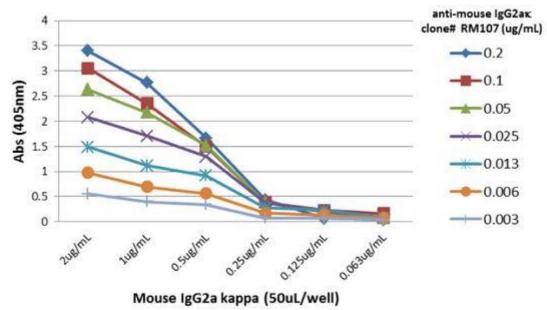

Western blot of nonreduced (-) and reduced (+) mouse IgG2ak (20 ng/lane), using 0.2ug/ml of Anti-Mouse IgG2a kappa Rabbit Monoclonal Antibody. This antibody only reacts to nonreduced Mouse IgG2ak.

A titer ELISA of mouse IgG2ak. The plate was coated with different amounts of mouse IgG2ak. A serial dilution of RM107 was used as the primary antibody. An alkaline phosphatase conjugated anti-rabbit IgG as the secondary antibody.