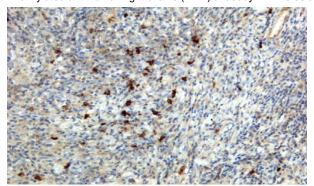

Immunohistochemistry of Human Lymphoid Tissue using anti-Human IgA antibody RM128.

A titer ELISA using RM128. The plate was coated with different amounts of human IgA. A serial dilution of RM128 was used as the primary antibody. An alkaline phosphatase conjugated anti-rabbit IgG as the secondary antibody.