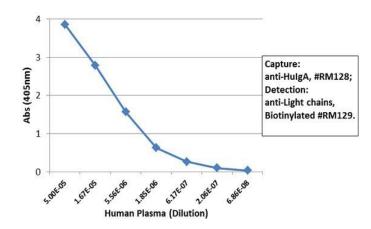

Sandwich ELISA using RM128 as the capture antibody (100ng/well), and detection antibody, followed by an alkaline phosphatase conjugated Biotinylated anti-human light chains ( $\kappa + \lambda$ ) antibody RM129 as the Streptavidin.