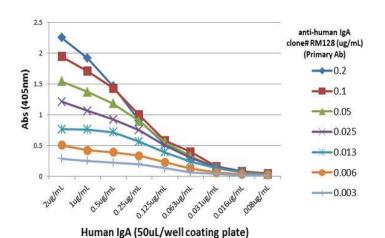

Immunohistochemistry of Human Lymphoid Tissue using anti-Human IgA antibody RM128.

A titer ELISA using RM128. The plate was coated with different amounts of human IgA. A serial dilution of RM128 was used as the primary antibody. An alkaline phosphatase conjugated anti-rabbit IgG as the secondary antibody.