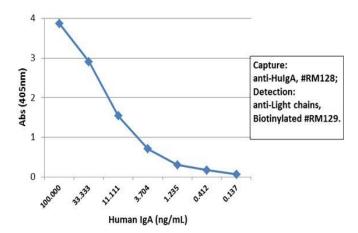

Immunohistochemistry of Human Lymphoid Tissue using anti-Human IgA antibody RM128.

A titer ELISA using RM128. The plate was coated with different amounts of human IgA. A serial dilution of RM128 was used as the primary antibody. An alkaline phosphatase conjugated anti-rabbit IgG as the secondary antibody.