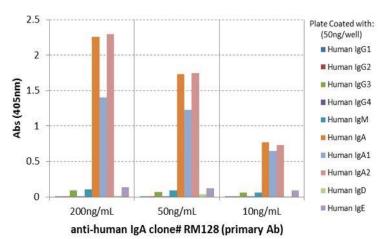

0.05 μg/mL – 0.2 μg/mL (for Detection). Immunohistochemistry (IHC): 0.1 μg/ml-1 μg/ml.

ELISA of human immunoglobulins shows RM128 reacts to both Human IgA1 & IgA2. No cross reactivity with Human IgG, IgM, IgD, or IgE. The plate was coated with 50 ng/well of different immunoglobulins. 200 ng/mL, 50 ng/mL, or 10 ng/mL of RM128 was used as the primary antibody. An alkaline phosphatase conjugated anti-rabbit IgG as the secondary antibody.