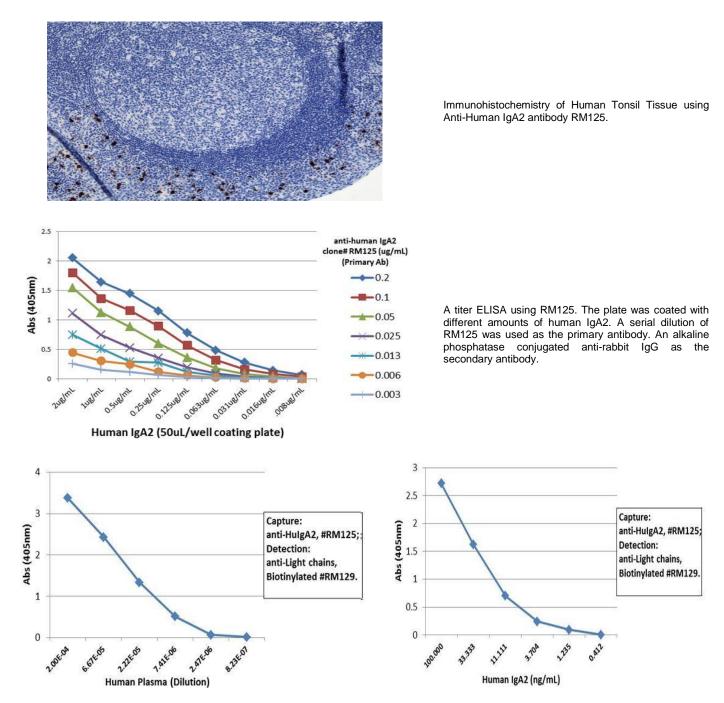

## Anti-Human IgA2, Rabbit Monoclonal Antibody

| CATALOG NO.:            | А1798-50 50 µg.                                                                                                                                                                              |
|-------------------------|----------------------------------------------------------------------------------------------------------------------------------------------------------------------------------------------|
| BACKGROUND DESCRIPTION: | Rabbit monoclonal to Human IgA2.                                                                                                                                                             |
| ANTIBODY TYPE:          | Monoclonal                                                                                                                                                                                   |
| CLONE:                  | RM125                                                                                                                                                                                        |
| CONCENTRATION:          | 1.0 mg/ml                                                                                                                                                                                    |
| HOST/ISOTYPE:           | Rabbit / Rabbit IgG.                                                                                                                                                                         |
| IMMUNOGEN:              | Human IgA2.                                                                                                                                                                                  |
| SPECIFICITY:            | RM125 reacts to human IgA2. No cross reactivity with human IgA1, IgG, IgM, IgD, or IgE.                                                                                                      |
| PURIFICATION:           | Protein A affinity purified from an animal origin-free culture supernatant.                                                                                                                  |
| FORM:                   | Liquid.                                                                                                                                                                                      |
| FORMULATION:            | 50% Glycerol/PBS with 1% BSA and 0.09% sodium azide                                                                                                                                          |
| SPECIES REACTIVITY:     | Human.                                                                                                                                                                                       |
| STORAGE CONDITIONS:     | Store at -20°C. Avoid repeated freeze / thaw cycles.                                                                                                                                         |
| APPLICATIONS AND USAGE: | Immunocytochemistry (ICC): 0.5 μg/ml-2 μg/ml.<br>ELISA: 50 ng/well – 200 ng/well (for Capture).<br>0.05 μg/mL – 0.2 μg/mL (for Detection).<br>Immunohistochemistry (IHC): 0.1 μg/ml-1 μg/ml. |

Gentaur Europe BVBA Voortstraat 49, 1910 Kampenhout BELGIUM Tel 0032 16 58 90 45 info@gentaur.com

Sandwich ELISA using RM125 as the capture antibody (100ng/well), and Biotinylated anti-human light chains ( κ+ λ) antibody RM129 as the detection antibody, followed by an alkaline phosphatase conjugated streptavidin.