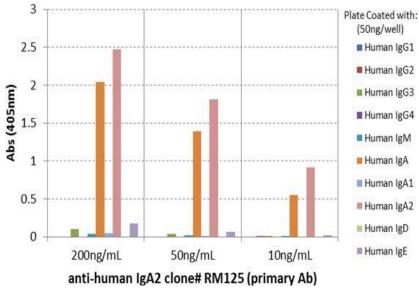

## Anti-Human IgA2, Rabbit Monoclonal Antibody

| CATALOG NO.:            | А1798-50 50 µg.                                                                                                                                                                              |
|-------------------------|----------------------------------------------------------------------------------------------------------------------------------------------------------------------------------------------|
| BACKGROUND DESCRIPTION: | Rabbit monoclonal to Human IgA2.                                                                                                                                                             |
| ANTIBODY TYPE:          | Monoclonal                                                                                                                                                                                   |
| CLONE:                  | RM125                                                                                                                                                                                        |
| CONCENTRATION:          | 1.0 mg/ml                                                                                                                                                                                    |
| HOST/ISOTYPE:           | Rabbit / Rabbit IgG.                                                                                                                                                                         |
| IMMUNOGEN:              | Human IgA2.                                                                                                                                                                                  |
| SPECIFICITY:            | RM125 reacts to human IgA2. No cross reactivity with human IgA1, IgG, IgM, IgD, or IgE.                                                                                                      |
| PURIFICATION:           | Protein A affinity purified from an animal origin-free culture supernatant.                                                                                                                  |
| FORM:                   | Liquid.                                                                                                                                                                                      |
| FORMULATION:            | 50% Glycerol/PBS with 1% BSA and 0.09% sodium azide                                                                                                                                          |
| SPECIES REACTIVITY:     | Human.                                                                                                                                                                                       |
| STORAGE CONDITIONS:     | Store at -20°C. Avoid repeated freeze / thaw cycles.                                                                                                                                         |
| APPLICATIONS AND USAGE: | Immunocytochemistry (ICC): 0.5 μg/ml-2 μg/ml.<br>ELISA: 50 ng/well – 200 ng/well (for Capture).<br>0.05 μg/mL – 0.2 μg/mL (for Detection).<br>Immunohistochemistry (IHC): 0.1 μg/ml-1 μg/ml. |