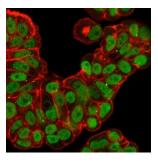

This information is only intended as a guide. The optimal dilutions must be determined by the user

Immunofluorescence analysis of paraformaldehyde fixed MCF-7 cells using recMAb $^{\text{TM}}$  Anti-FOXA1 antibody. Secondary antibody used was CF488 conjugated Goat Anti-Mouse IgG antibody. Membrane stain used was Phalloiden.