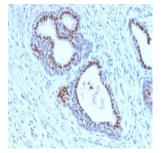

Immunohistochemical analysis of paraffin embedded formalin fixed human tonsil using recMAb $^{\rm TM}$  Anti-FOXA1 antibody.

SDS-PAGE analysis to confirm the purity and integrity of  ${\sf recMAb^{TM}}$  Anti-FOXA1 antibody.