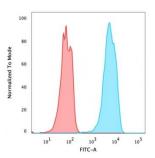

Western blot analysis of HELA cells using  $recMAb^{TM}$  Anti-FOXA1 antibody.

Flow cytometry analysis of paraformaldehyde fixed MCF-7 cells using recMAb™ Anti-FOXA1 antibody. Secondary antibody used was CF488 conjugated Goat Anti-Rabbit IgG antibody (Blue). Isotype control (Red).