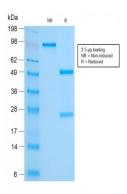

Immunohistochemical analysis of paraffin embedded formalin fixed human tonsil using recMAb $^{\rm TM}$  Anti-FOXA1 antibody.

SDS-PAGE analysis to confirm the purity and integrity of  ${\sf recMAb^{TM}}$  Anti-FOXA1 antibody.