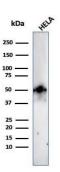

Western blot analysis of HELA cells using  $recMAb^{TM}$  Anti-FOXA1 antibody.

Flow cytometry analysis of paraformaldehyde fixed MCF-7 cells using recMAb™ Anti-FOXA1 antibody. Secondary antibody used was CF488 conjugated Goat Anti-Rabbit IgG antibody (Blue). Isotype control (Red).