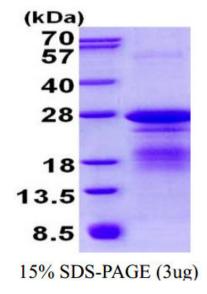

## TREM1, human recombinant

**CATALOG #**: 7332-100 100 μg

**ALTERNATE NAMES:** Triggering receptor expressed on myeloid cells 1,

CD354, TREM-1

SOURCE: E. coli

**PURITY:** > 85% by SDS-PAGE

**MOL. WEIGHT:** 23.3 kDa (209 aa, 21-205 aa + His Tag),

**DESCRIPTION**: TREM1 is a receptor belonging to the Ig super family that is expressed on myeloid cells. This protein amplifies neutrophil and monocyte-mediated inflammatory responses triggered by bacterial and fungal infections by stimulating release of proinflammatory chemokines and cytokines, as well as increased surface expression of cell activation markers. Alternatively spliced transcript variants encoding different isoforms have been noted for this gene. Recombinant human TREM1 protein, fused to His-tag at N-terminus, was expressed in E.coli and purified by using conventional chromatography techniques.